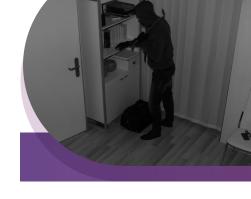

#### (Intrusion Verification as a Service)

With IVaaS, a 7s video or GIF imaging from network cameras with AcuSense, Bi-Spectrum thermal cameras or PIRCAM can be received via Hik-Connect or by Email for quick verification of alarm-triggering events.