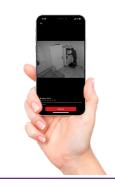

#### (Intrusion Verification as a Service)

With IVaaS, a 7s video or GIF imaging from network cameras with AcuSense, Bi-Spectrum thermal cameras or PIRCAM can be received via Hik-Connect or by Email for quick verification of alarm-triggering events.