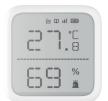

## Other Peripherals

PIR Detector

Smoke Detector

Temperature & Humidity Detector

**Smart Plug** 

Relay

Repeater