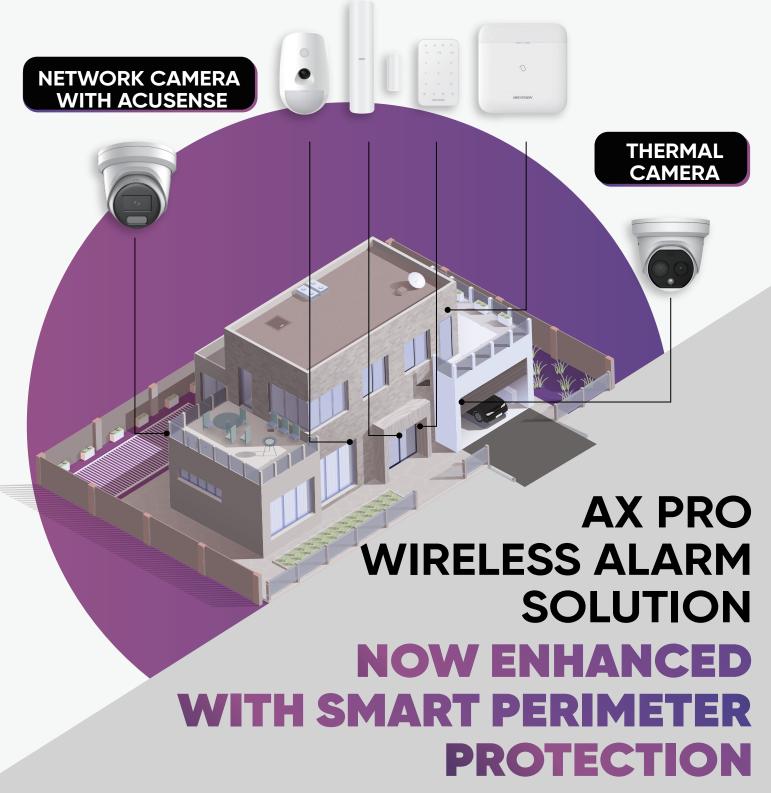

### AX PRO WIRELESS ALARM SYSTEM

Combined with Network Cameras with AcuSense and Bi-Spectrum Thermal Network Cameras, the AX PRO system now offers multidimensional protection, indoors and out.

## **Perimeter Protection Solution**

Network cameras with AcuSense and Bi-Spectrum Thermal Network Cameras upload smart events using the AX PRO hub, providing multidimensional perception for enhanced outdoor security.

### **KEY PRODUCTS**

#### **AX PRO Hub**

- Wi-Fi module
- GPRS/3/4G module
- IPC and PIRCAM supported
- Dual SIM card design
- Tri-X & CAM-X wireless technology
- Hik-ProConnect / Hik-Connect
- SIA/CID protocol

## Network Camera with AcuSense

- 2/4/6/8 MP high-definition
- H.265 / H.265+
- Human & vehicle classification
- Various form factors for multiple installation scenarios
- Multiple options for low-illumination performance levels