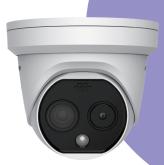

#### • Excels in any environment

- Human/vehicle classification
- High temperature & human absence detection
- Built-in flashing light and speaker for instant warning

## Network Camera with AcuSense

- 2/4/6/8 MP high-definition
- H.265 / H.265+
- Human & vehicle classification
- Various form factors for multiple installation scenarios
- Multiple options for low-illumination performance levels