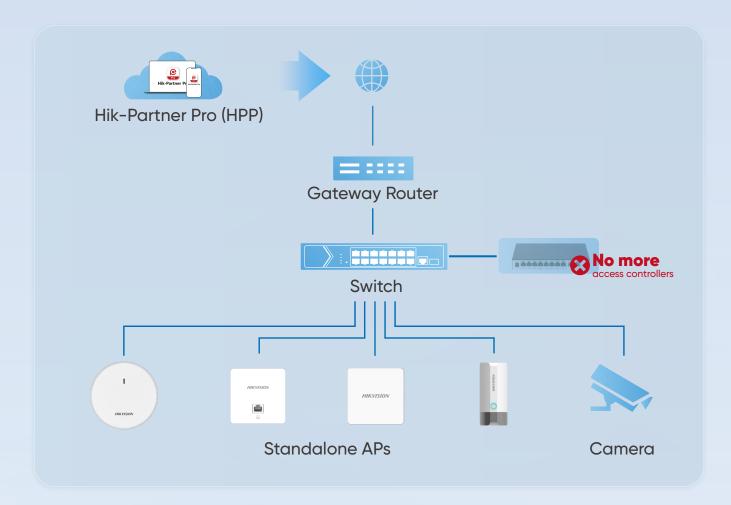

## 1. Cloud-based management

Access Points (APs) connect directly to the cloud and are managed entirely from the cloud. No additional hardware access controllers are required.

Hik-Partner Pro is provided by regional Cloud Service Providers (CSPs) such as Amazon Web Services (AWS) to ensure the security of cloud infrastructures.

# Flexible phased installation

Begin with gateway devices in Phase 1, then add wireless APs and video security devices in Phase 2–no need for matching brands.