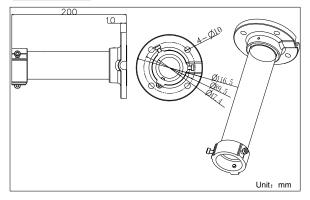

## **Dimension:**

#### Parameters:

| DS-1661ZJ                           |
|-------------------------------------|
| Pendent Mounting Bracket In/Outdoor |
| Hik white                           |
| Suitable for speed dome pendent     |
| mounting                            |
| (not suitable for DS-2AE-714)       |
| Aluminum alloy                      |
| Φ 116.5×200mm                       |
| 600g                                |
|                                     |