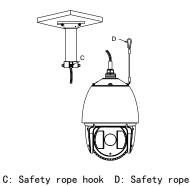

# Installation steps:

- 1 1 Choose the appropriate wall to mount the ceiling,
  - and rubber blanket should be added when assembling outdoors

A: Waterproof rubber blanket

③ Fasten the safety rope, thread the line and assemble the speed dome

# Notice:

- Pay attention to the color matching when select bracket
- The bracket should be installed on the flat surface of a wall
- The wall must be capable of supporting more than 3 times the total load of the camera and the mount.
- The maximum load capacity of the mount is 30KG
  - 2 Twist and fix the screwed pipe after threading