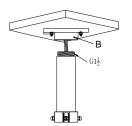

# Notice:

- Pay attention to the color matching when select bracket
- The bracket should be installed on the flat surface of a wall
- The wall must be capable of supporting more than 3 times the total load of the camera and the mount.
- The maximum load capacity of the mount is 30KG
  - 2 Twist and fix the screwed pipe after threading

B: Screw hole

④ Fasten the snap joint fixing screw

E :Snap joint fixing screw.

Note: The figure of Speed Dome in "Installation Step" is only for your reference; please adhere to our real products.