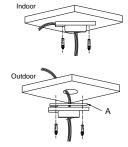

# Installation steps:

- 1 1 Choose the appropriate wall to mount the ceiling,
  - and rubber blanket should be added when assembling outdoors

A: Waterproof rubber blanket

③ Fasten the safety rope, thread the line and assemble the speed dome

# Notice:

- Pay attention to the color matching when select bracket
- The bracket should be installed on the flat surface of a wall
- The wall must be capable of supporting more than 3 times the total load of the camera and the mount.
- The maximum load capacity of the mount is 30KG
  - 2 Twist and fix the screwed pipe after threading