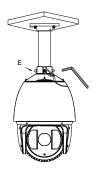

# Installation steps:

- 1 1 Choose the appropriate wall to mount the ceiling,
  - and rubber blanket should be added when assembling outdoors

A: Waterproof rubber blanket

③ Fasten the safety rope, thread the line and assemble the speed dome

B: Screw hole

④ Fasten the snap joint fixing screw

E :Snap joint fixing screw.

Note: The figure of Speed Dome in "Installation Step" is only for your reference; please adhere to our real products.