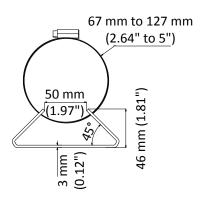

# **Feature**

- Stainless steel material with surface spray treatment
- Adjustable diameter from 67 mm to 127 mm

# **Dimension**