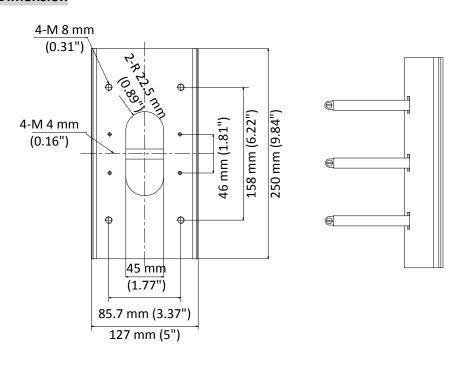

# **Dimension**

#### **Parameter**

| Model      | DS-1475ZJ-SUS                                |
|------------|----------------------------------------------|
| Parameters | Vertical Pole Mount                          |
| Appearance | Hikvision White                              |
| Material   | Stainless Steel                              |
| Dimension  | 250 mm × 127 mm × 46 mm (9.84" × 5" × 1.81") |
| Weight     | 1205 g (2.66 lb.)                            |