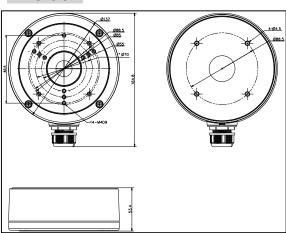

# **DS-1280ZJ-S**

#### **Junction Box for Dome Camera**

### **Features:**

- Aluminum alloy material with surface spray treatment
- Waterproof design
- Cable hole on bracket makes the feature better

#### **Dimension:**





## **Order Model:**

DS-1280ZJ-S

### Parameter:

| Model      | DS-1280ZJ-S           |
|------------|-----------------------|
|            | Junction Box for      |
| Parameters | Dome Camera           |
| Appearance | Hikvision White       |
| Material   | Aluminum Alloy        |
| Dimension  | Φ 137 x 53.4x 164.8mm |
| Weight     | 527g                  |

### Notice:

- The bracket should be installed on flat wall
- Waterproof rubber is necessary for outdoor application
- The wall must be capable of supporting over 3 times as much as the total weight of the camera and the mount.
- The maximum load capacity of the bracket is 4.5KG

Note: The actual bracket may vary from the picture above.