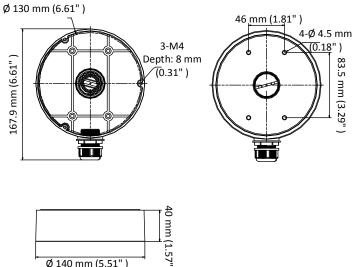

#### Dimension

#### Parameter

| Model      | DS-1280ZJ-DM45                   |
|------------|----------------------------------|
| Parameters | Junction Box                     |
| Appearance | Hikvision White                  |
| Material   | Aluminum Alloy                   |
| Dimension  | Φ 140 mm × 40 mm (5.51" × 1.57") |
| Weight     | Approx.: 237 g (0.52 lb.)        |