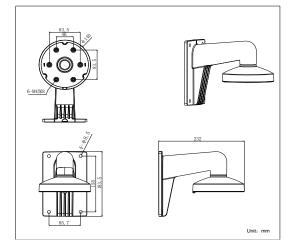

# DS-1273ZJ-140

DS-2CC51xxP(N) Wall Mounting Bracket for

#### Dome Camera

#### Features:

- Aluminum alloy material with surface spray treatment
- The outlet hole makes the feature looks better
- Better water proof design
- Convenient installation coordinating with lower bowl

### **Dimension:**



## Order Model:



DS-1273ZJ-140

## Parameter:

| Model       | DS-1273ZJ-140                                |
|-------------|----------------------------------------------|
|             | DS-2CC51xxP(N) Wall Mounting Bracket for     |
| Parameters  | Dome Camera                                  |
| Appearance  | Hik White                                    |
| Range of    | Suitable for DS-2CC51xxP(N) dome camera wall |
| Application | mounting                                     |
| Material    | Aluminum Alloy                               |
| Dimension   | 140×182×120mm                                |
| Weight      | 703g                                         |

## Notice:

- The bracket is for DS-2CC51xxP(N)-VF dome camera
- Pay attention to the color matching when select brack