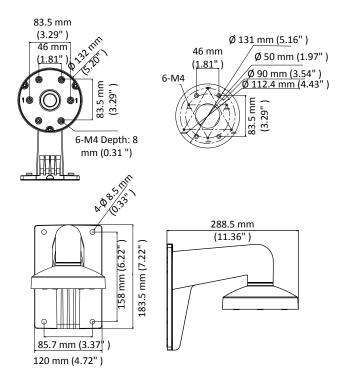

### Dimension

#### Parameter

| Model      | DS-1273ZJ-130-TRL                                      |
|------------|--------------------------------------------------------|
| Parameters | Wall Mount                                             |
| Appearance | Hikvision White                                        |
| Material   | Aluminum Alloy                                         |
| Dimension  | Ø 132 mm × 183.5 mm × 288.5mm (5.20" × 7.22" × 11.36") |
| Weight     | 900 g (1.98 lb.)                                       |