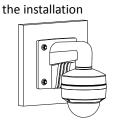

### **Installation Step:**

- Choose the appropriate wall to mount the bracket
- Install the combination to the bracket and complete

- ② Remove the lower dome of the dome camera
- ③ Install the base to the cap, fix the screw and modify the angle of view