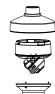

### **Installation Step:**

- Choose the appropriate wall to mount the bracket
- Install the combination to the bracket and complete

- ② Remove the lower dome of the dome camera
- ③ Install the base to the cap, fix the screw and modify the angle of view

④ Install the transparent housing and complete the combination of cap and dome

Note: The figure of Dome in "Installation Step" is only for your reference; please adhere to our real products.