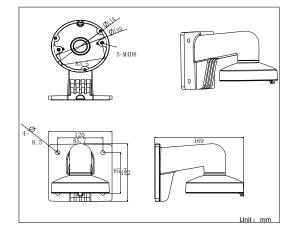

#### **Dimension:**

| Model      | DS-1272ZJ-110-TRS         |
|------------|---------------------------|
|            | Wall Mounting Bracket for |
| Parameters | Dome Camera               |
| Appearance | Hikvision White           |
| Material   | Aluminum Alloy and Steel  |
| Dimension  | 122×120×169mm             |
| Weight     | 605g                      |

## Notice:

**Order Model:** 

DS-1272ZJ-110-TRS

**Parameter:** 

- Pay attention to the color matching when select bracket
- The bracket should be installed on flat wall
- The wall must be capable of supporting over 3 times as much as the total weight of the camera and the mount.
- The maximum load capacity of the bracket is 4.5KG