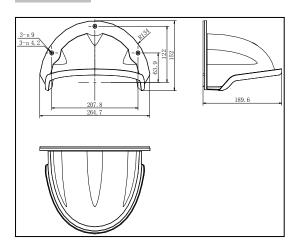

### **Dimension:**

## Parameter:

| Model      | DS-1250ZJ                          |
|------------|------------------------------------|
|            | Rain Shade for Outdoor Dome Camera |
| Parameters |                                    |
| Appearance | Hikvision White                    |
| Material   | Composite Fibre                    |
| Dimension  | 264.7*152*189.6 mm                 |
| Weight     | 199g                               |