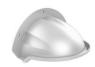

# **DS-1250ZJ**

Rain Shade for Outdoor Dome Camera

### **Features:**

- Composite fibre material with good tenacity and high reliability;
- Water chute design for preventing rainwater from flowing to camera housing;
- Prevent direct sunlight and improve image quality;
- Rain protection and six -level windproof;
- Weaken the possibility of freezing;

### Notice:

- The rain shade should be installed on flat wall
- The wall must be capable of supporting over 3 times as much as the total weight of the camera and accessory.

Note: The actual dome camera may vary from the picture above.